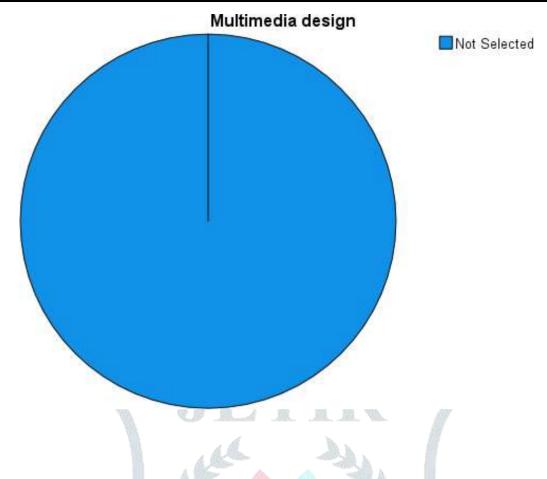

Multimedia design

| N    | Valid   | 88  |
|------|---------|-----|
|      | Missing | 0   |
| Mean |         | .00 |

# Multimedia design

|       |              |           |         |               | Cultidiative |
|-------|--------------|-----------|---------|---------------|--------------|
|       |              | Frequency | Percent | Valid Percent | Percent      |
| Valid | Not Selected | 88        | 100.0   | 100.0         | 100.0        |