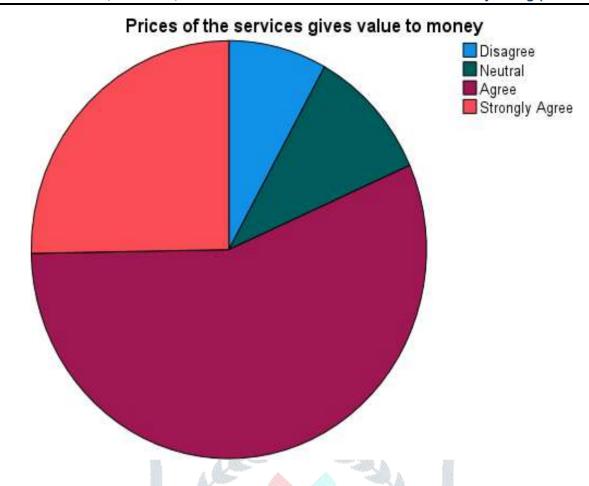

Prices of the services gives value to money

| N    | Valid   | 87   |       |       |       |       |     |
|------|---------|------|-------|-------|-------|-------|-----|
|      | Missing | 1    |       |       |       |       |     |
| Mean |         | 3.99 | vices | gives | value | to mo | ney |

|         |                |           | A       |               | Cumulative |
|---------|----------------|-----------|---------|---------------|------------|
|         |                | Frequency | Percent | Valid Percent | Percent    |
| Valid   | Disagree       | 7         | 8.0     | 8.0           | 8.0        |
|         | Neutral        | 9         | 10.2    | 10.3          | 18.4       |
|         | Agree          | 49        | 55.7    | 56.3          | 74.7       |
|         | Strongly Agree | 22        | 25.0    | 25.3          | 100.0      |
|         | Total          | 87        | 98.9    | 100.0         |            |
| Missing | System         | 1         | 1.1     |               |            |
| Total   |                | 88        | 100.0   |               |            |