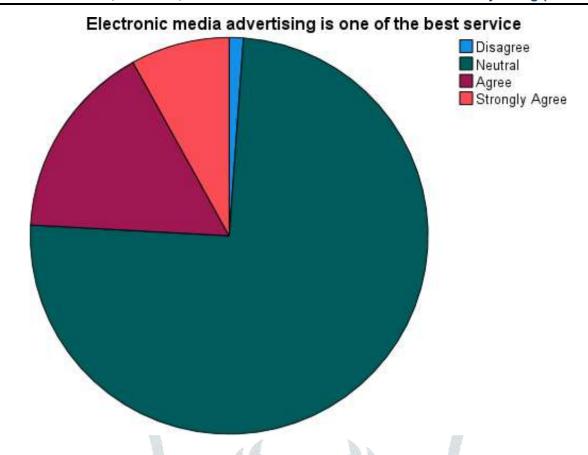

Electronic media advertising is one of the best service

| N    | Valid   | 87   |
|------|---------|------|
|      | Missing | 1    |
| Mean |         | 3.31 |

# Electronic media advertising is one of the best service

Cumulative

|         |                | Frequency | Percent | Valid Percent | Percent |
|---------|----------------|-----------|---------|---------------|---------|
| Valid   | Disagree       | 1         | 1.1     | 1.1           | 1.1     |
|         | Neutral        | 65        | 73.9    | 74.7          | 75.9    |
|         | Agree          | 14        | 15.9    | 16.1          | 92.0    |
|         | Strongly Agree | 7         | 8.0     | 8.0           | 100.0   |
|         | Total          | 87        | 98.9    | 100.0         |         |
| Missing | System         | 1         | 1.1     |               |         |
| Total   |                | 88        | 100.0   |               |         |