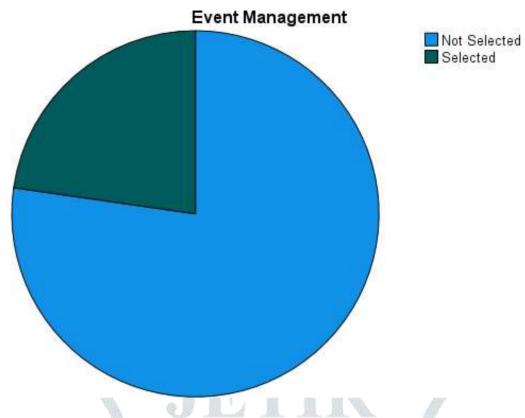

**Event Management** 

| N   | Valid   | 88  |
|-----|---------|-----|
|     | Missing | 0   |
| Mea | an      | .23 |

# **Event Management**

Cumulative

|       |              | Frequency | Percent | Valid Percent | Percent |
|-------|--------------|-----------|---------|---------------|---------|
| Valid | Not Selected | 68        | 77.3    | 77.3          | 77.3    |
|       | Selected     | 20        | 22.7    | 22.7          | 100.0   |
|       | Total        | 88        | 100.0   | 100.0         |         |