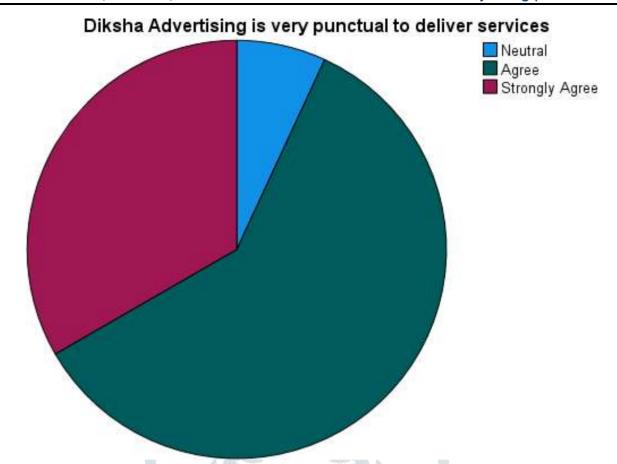

Diksha Advertising is very punctual to deliver services

| N    | Valid   | 87   |
|------|---------|------|
|      | Missing | 1    |
| Mean |         | 4 26 |

# Diksha Advertising is very punctual to deliver services

|         |                |           |         |               | Cumulative |
|---------|----------------|-----------|---------|---------------|------------|
|         |                | Frequency | Percent | Valid Percent | Percent    |
| Valid   | Neutral        | 6         | 6.8     | 6.9           | 6.9        |
|         | Agree          | 52        | 59.1    | 59.8          | 66.7       |
|         | Strongly Agree | 29        | 33.0    | 33.3          | 100.0      |
|         | Total          | 87        | 98.9    | 100.0         |            |
| Missing | System         | 1         | 1.1     |               |            |
| Total   |                | 88        | 100.0   |               |            |