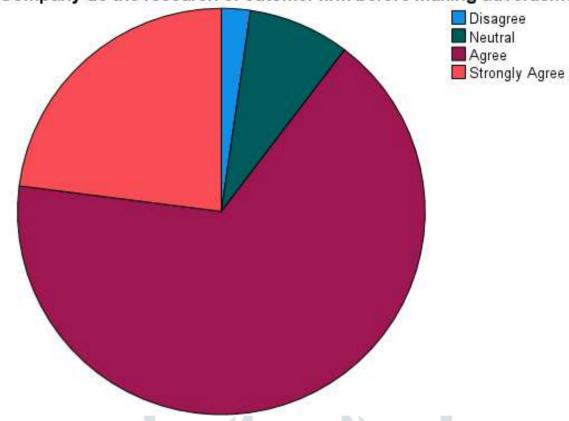

Company do the research of cutomer firm before making advertisment

|         |                |                    |                          |                                     | CONTROL A MINE |
|---------|----------------|--------------------|--------------------------|-------------------------------------|----------------|
| N       | Valid          | 87                 |                          |                                     | M NE           |
|         | Missing        | 1                  |                          | $\mathbf{X} \mathbf{Z} \rightarrow$ | 27 V           |
| Co Me   | ean            | 4.10 <b>:uto</b> i | me <mark>r firm b</mark> | efore making                        | advertisment   |
|         |                | 34                 |                          |                                     | Cumulative     |
|         |                | Frequency          | Percent                  | Valid Percent                       | Percent        |
| Valid   | Disagree       | 2                  | 2.3                      | 2.3                                 | 2.3            |
|         | Neutral        | 7                  | 8.0                      | 8.0                                 | 10.3           |
|         | Agree          | 58                 | 65.9                     | 66.7                                | 77.0           |
|         | Strongly Agree | 20                 | 22.7                     | 23.0                                | 100.0          |
|         | Total          | 87                 | 98.9                     | 100.0                               |                |
| Missing | System         | 1                  | 1.1                      |                                     |                |
| Total   |                | 88                 | 100.0                    |                                     |                |

# Company do the research of cutomer firm before making advertisment

Employee better understands the perception of customer's customer

| N    | Valid   | 87   |
|------|---------|------|
|      | Missing | 1    |
| Mean |         | 4.13 |