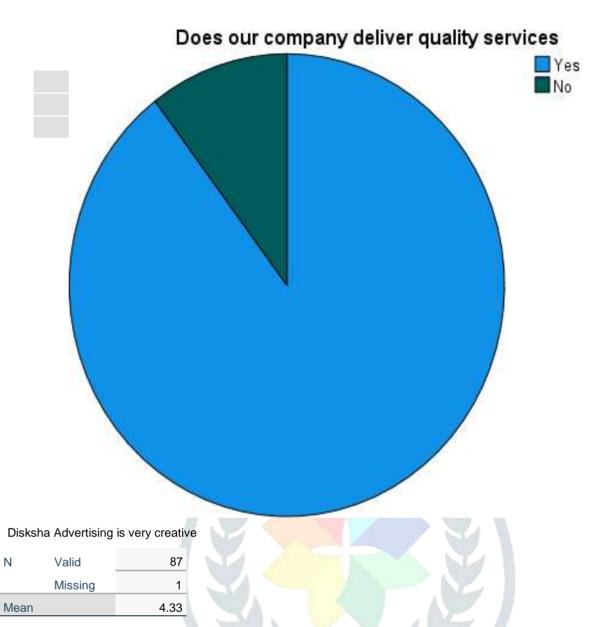

Does our company deliver quality services

| N    | Valid   | 87   | 1           |                |
|------|---------|------|-------------|----------------|
|      | Missing | 1    | A Company   |                |
| Mean |         | 1.10 | deliver qua | ality services |

|         |        |           |         |               | Cumulative |
|---------|--------|-----------|---------|---------------|------------|
|         |        | Frequency | Percent | Valid Percent | Percent    |
| Valid   | Yes    | 78        | 88.6    | 89.7          | 89.7       |
|         | No     | 9         | 10.2    | 10.3          | 100.0      |
|         | Total  | 87        | 98.9    | 100.0         |            |
| Missing | System | 1         | 1.1     |               |            |
| Total   |        | 88        | 100.0   |               | ,          |