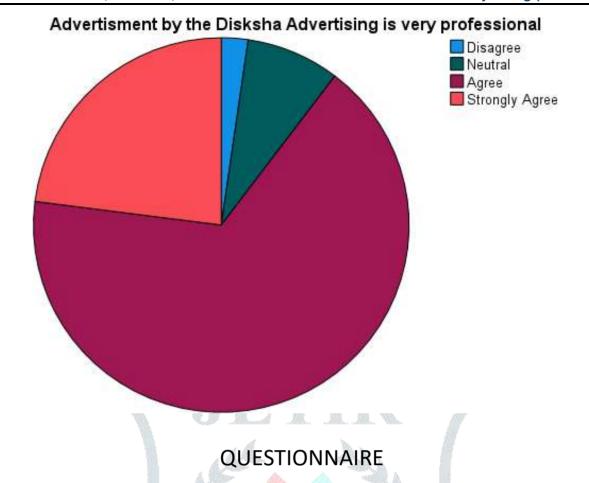

# Employee better understands the perception of customer's customer

Advertisment by the Disksha Advertising is

very professional

| N    | Valid   | 87   |
|------|---------|------|
|      | Missing | 1    |
| Mean |         | 4.10 |

# Advertisment by the Disksha Advertising is very professional

Cumulative

|         |                | Frequency | Percent | Valid Percent | Percent |
|---------|----------------|-----------|---------|---------------|---------|
| Valid   | Disagree       | 2         | 2.3     | 2.3           | 2.3     |
|         | Neutral        | 7         | 8.0     | 8.0           | 10.3    |
|         | Agree          | 58        | 65.9    | 66.7          | 77.0    |
|         | Strongly Agree | 20        | 22.7    | 23.0          | 100.0   |
|         | Total          | 87        | 98.9    | 100.0         |         |
| Missing | System         | 1         | 1.1     |               |         |
| Total   |                | 88        | 100.0   |               |         |