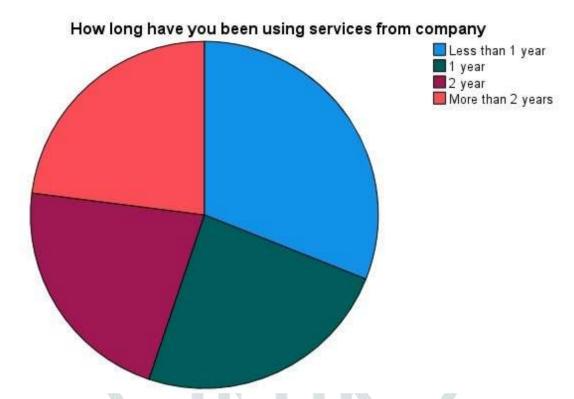

How long have you been using services

from company

| N    | Valid   | 87   |
|------|---------|------|
|      | Missing | 1    |
| Mean |         | 2.37 |

# How long have you been using services from company

|         |                   |           |         |               | Cumulative |
|---------|-------------------|-----------|---------|---------------|------------|
|         |                   | Frequency | Percent | Valid Percent | Percent    |
| Valid   | Less than 1 year  | 27        | 30.7    | 31.0          | 31.0       |
|         | 1 year            | 21        | 23.9    | 24.1          | 55.2       |
|         | 2 year            | 19        | 21.6    | 21.8          | 77.0       |
|         | More than 2 years | 20        | 22.7    | 23.0          | 100.0      |
|         | Total             | 87        | 98.9    | 100.0         |            |
| Missing | System            | 1         | 1.1     |               |            |
| Total   |                   | 88        | 100.0   |               |            |