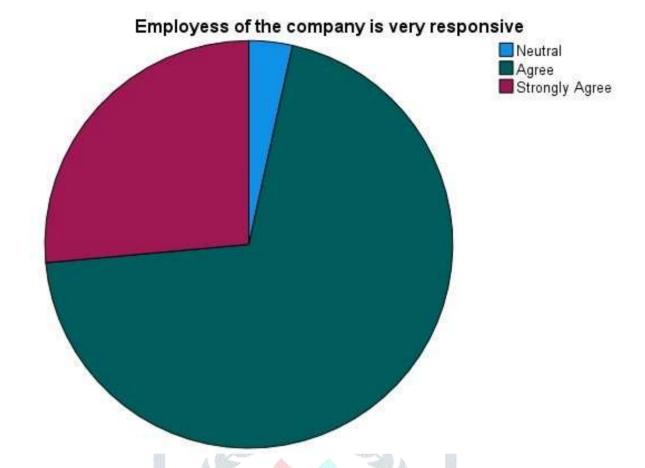

Employess of the company is very responsive

| N    | Valid   | 87   |
|------|---------|------|
|      | Missing | 1    |
| Mean |         | 4.23 |

# Employess of the company is very responsive

|         |                |           |         |               | Cumulative |
|---------|----------------|-----------|---------|---------------|------------|
|         |                | Frequency | Percent | Valid Percent | Percent    |
| Valid   | Neutral        | 3         | 3.4     | 3.4           | 3.4        |
|         | Agree          | 61        | 69.3    | 70.1          | 73.6       |
|         | Strongly Agree | 23        | 26.1    | 26.4          | 100.0      |
|         | Total          | 87        | 98.9    | 100.0         |            |
| Missing | System         | 1         | 1.1     |               |            |
| Total   |                | 88        | 100.0   |               |            |