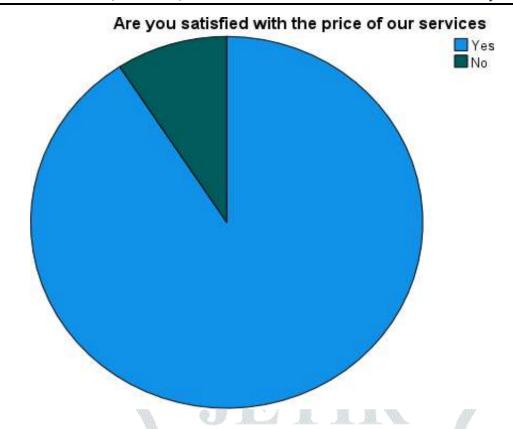

Are you satisfied with the price of our services

| N    | Valid   | 87   |
|------|---------|------|
|      | Missing | 1    |
| Mean |         | 1.09 |

# Are you satisfied with the price of our services

|         |        |           |         |               | Cumulative |
|---------|--------|-----------|---------|---------------|------------|
|         |        | Frequency | Percent | Valid Percent | Percent    |
| Valid   | Yes    | 79        | 89.8    | 90.8          | 90.8       |
|         | No     | 8         | 9.1     | 9.2           | 100.0      |
|         | Total  | 87        | 98.9    | 100.0         |            |
| Missing | System | 1         | 1.1     |               |            |
| Total   |        | 88        | 100.0   |               |            |