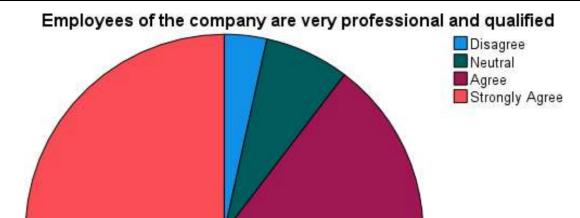

Statistics Employees of the

company are very professional and qualified

| N    | Valid   | 87   |
|------|---------|------|
|      | Missing | 1    |
| Mean |         | 4.14 |

# Employees of the company are very professional and qualified

|         |                | III. STA  |         |               | Cumulative |
|---------|----------------|-----------|---------|---------------|------------|
|         |                | Frequency | Percent | Valid Percent | Percent    |
| Valid   | Disagree       | 3         | 3.4     | 3.4           | 3.4        |
|         | Neutral        | 6         | 6.8     | 6.9           | 10.3       |
|         | Agree          | 54        | 61.4    | 62.1          | 72.4       |
|         | Strongly Agree | 24        | 27.3    | 27.6          | 100.0      |
|         | Total          | 87        | 98.9    | 100.0         |            |
| Missing | System         | 1         | 1.1     |               |            |
| Total   |                | 88        | 100.0   |               |            |