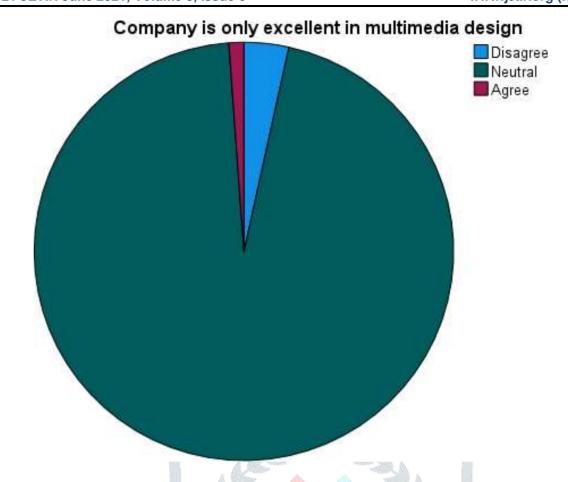

Company is only excellent in multimedia design

| N    | Valid   | 87   |
|------|---------|------|
|      | Missing | 1    |
| Mean |         | 2.98 |

# Company is only excellent in multimedia design

|         |          | M. AND V  |         |               | Cumulative |
|---------|----------|-----------|---------|---------------|------------|
|         |          | Frequency | Percent | Valid Percent | Percent    |
| Valid   | Disagree | 3         | 3.4     | 3.4           | 3.4        |
|         | Neutral  | 83        | 94.3    | 95.4          | 98.9       |
|         | Agree    | 1         | 1.1     | 1.1           | 100.0      |
|         | Total    | 87        | 98.9    | 100.0         |            |
| Missing | System   | 1         | 1.1     |               |            |
| Total   |          | 88        | 100.0   |               |            |