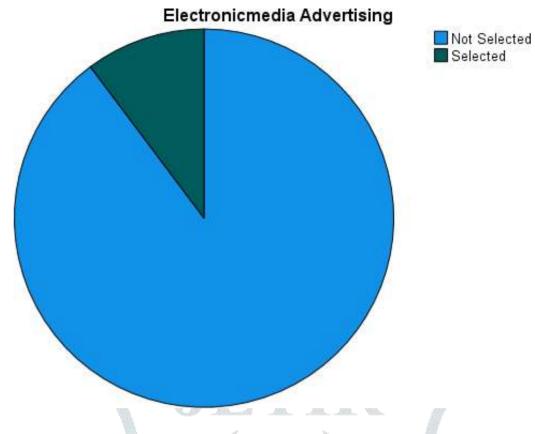

#### Electronicmedia Advertising

| Ν   | Valid   | 88  |
|-----|---------|-----|
|     | Missing | 0   |
| Mea | ın      | .10 |

# **Electronicmedia Advertising**

|       |              |           |         |               | Cumulative |
|-------|--------------|-----------|---------|---------------|------------|
|       |              | Frequency | Percent | Valid Percent | Percent    |
| Valid | Not Selected | 79        | 89.8    | 89.8          | 89.8       |
|       | Selected     | 9         | 10.2    | 10.2          | 100.0      |
|       | Total        | 88        | 100.0   | 100.0         |            |