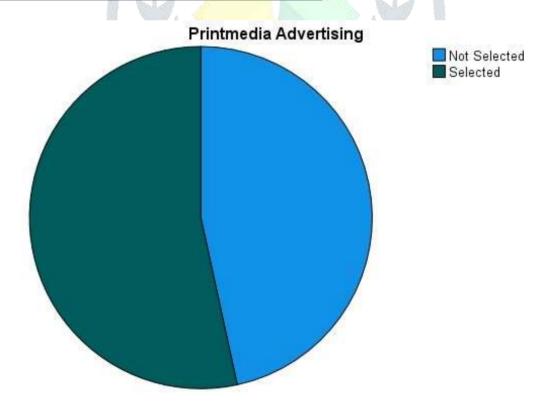

#### Printmedia Advertising

| Ν   | Valid   | 88  |
|-----|---------|-----|
|     | Missing | 0   |
| Mea | ın      | .53 |

#### **Printmedia Advertising**

|       |              |           | 4,000   | A A           | Cumulative |
|-------|--------------|-----------|---------|---------------|------------|
|       |              | Frequency | Percent | Valid Percent | Percent    |
| Valid | Not Selected | 41        | 46.6    | 46.6          | 46.6       |
|       | Selected     | 47        | 53.4    | 53.4          | 100.0      |
|       | Total        | 88        | 100.0   | 100.0         |            |