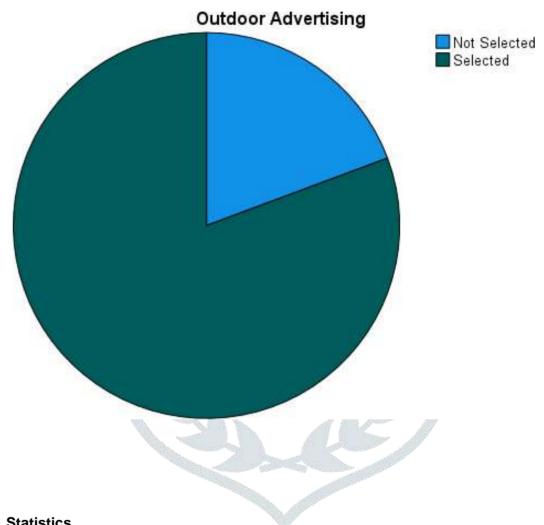

#### Outdoor Advertising

| Ν   | Valid   | 88  |
|-----|---------|-----|
|     | Missing | 0   |
| Mea | ın      | .81 |

# **Outdoor Advertising**

|       |              |           |         |               | Cumulative |
|-------|--------------|-----------|---------|---------------|------------|
|       |              | Frequency | Percent | Valid Percent | Percent    |
| Valid | Not Selected | 17        | 19.3    | 19.3          | 19.3       |
|       | Selected     | 71        | 80.7    | 80.7          | 100.0      |
|       | Total        | 88        | 100.0   | 100.0         |            |