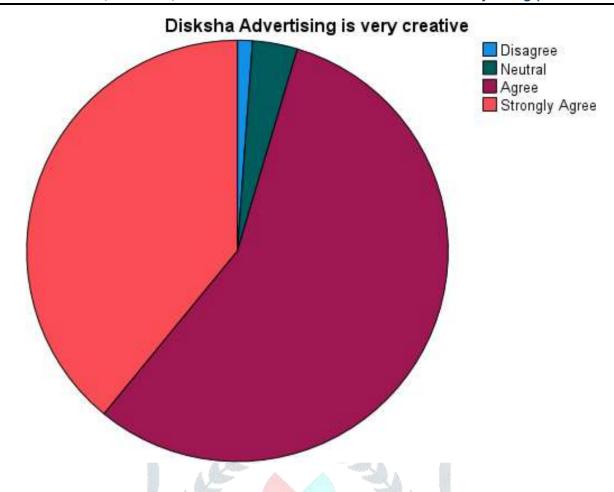

# Disksha Advertising is very creative

|         |                |           |         |               | Cultivative |
|---------|----------------|-----------|---------|---------------|-------------|
|         |                | Frequency | Percent | Valid Percent | Percent     |
| Valid   | Disagree       | 1         | 1.1     | 1.1           | 1.1         |
|         | Neutral        | 3         | 3.4     | 3.4           | 4.6         |
|         | Agree          | 49        | 55.7    | 56.3          | 60.9        |
|         | Strongly Agree | 34        | 38.6    | 39.1          | 100.0       |
|         | Total          | 87        | 98.9    | 100.0         |             |
| Missing | System         | 1         | 1.1     |               |             |
| Total   |                | 88        | 100.0   |               |             |