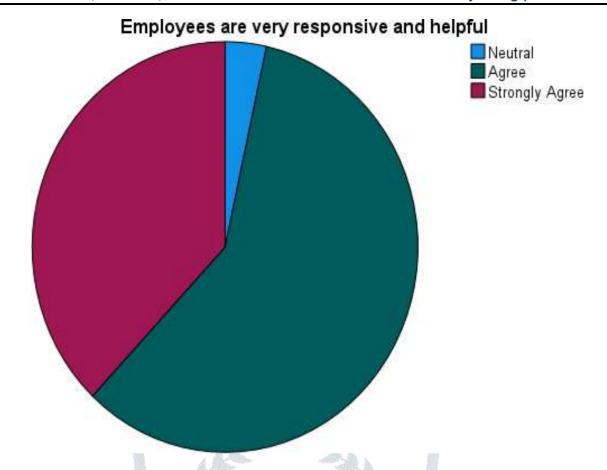

Employees are very responsive and helpful

| N    | Valid   | 87                                              |
|------|---------|-------------------------------------------------|
|      | Missing | 1                                               |
| Mean |         | 4.34 very re <mark>sponsive a</mark> nd helpful |

|         |                |           |         |               | Cumulative |
|---------|----------------|-----------|---------|---------------|------------|
|         |                | Frequency | Percent | Valid Percent | Percent    |
| Valid   | Neutral        | 3         | 3.4     | 3.4           | 3.4        |
|         | Agree          | 51        | 58.0    | 58.6          | 62.1       |
|         | Strongly Agree | 33        | 37.5    | 37.9          | 100.0      |
|         | Total          | 87        | 98.9    | 100.0         |            |
| Missing | System         | 1         | 1.1     |               |            |
| Total   |                | 88        | 100.0   |               |            |