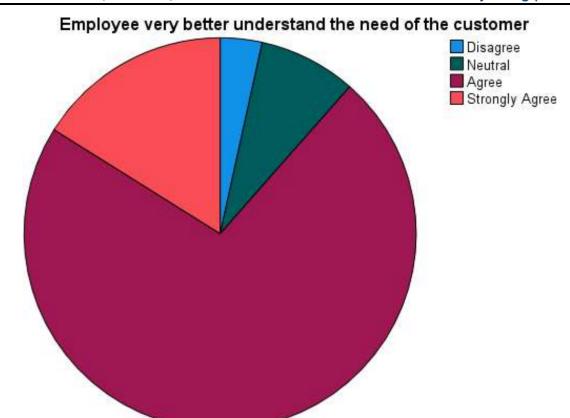

Employee very better understand the need of the customer

| N    | Valid   | 87   |
|------|---------|------|
|      | Missing | 1    |
| Mean |         | 4.01 |

# Employee very better understand the need of the customer

|         |                | 1 6       | VA.     |               | Cumulative |
|---------|----------------|-----------|---------|---------------|------------|
|         |                | Frequency | Percent | Valid Percent | Percent    |
| Valid   | Disagree       | 3         | 3.4     | 3.4           | 3.4        |
|         | Neutral        | 7         | 8.0     | 8.0           | 11.5       |
|         | Agree          | 63        | 71.6    | 72.4          | 83.9       |
|         | Strongly Agree | 14        | 15.9    | 16.1          | 100.0      |
|         | Total          | 87        | 98.9    | 100.0         |            |
| Missing | System         | 1         | 1.1     |               |            |
| Total   |                | 88        | 100.0   |               |            |