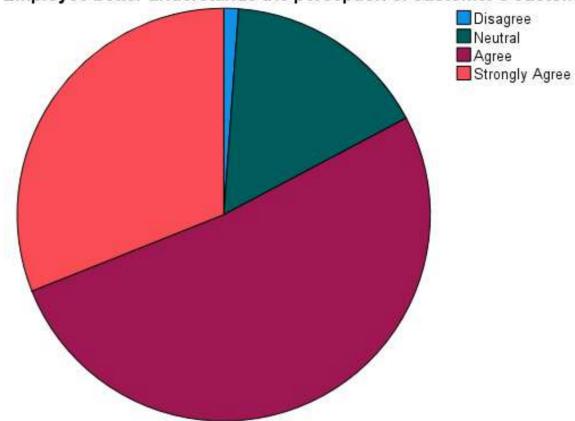

# Employee better understands the perception of customer's customer

| C | u | m | u | ıa | τľ | V | е |
|---|---|---|---|----|----|---|---|
|   |   |   |   |    |    |   |   |

|         |                | Frequency | Percent | Valid Percent | Percent |
|---------|----------------|-----------|---------|---------------|---------|
| Valid   | Disagree       | 1         | 1.1     | 1.1           | 1.1     |
|         | Neutral        | 14        | 15.9    | 16.1          | 17.2    |
|         | Agree          | 45        | 51.1    | 51.7          | 69.0    |
|         | Strongly Agree | 27        | 30.7    | 31.0          | 100.0   |
|         | Total          | 87        | 98.9    | 100.0         |         |
| Missing | System         | 1         | 1.1     |               |         |
| Total   |                | 88        | 100.0   |               |         |

# Employee better understands the perception of customer's customer

Advertisment by the Disksha Advertising is

very professional

| N    | Valid   | 87   |
|------|---------|------|
|      | Missing | 1    |
| Mean |         | 4.10 |