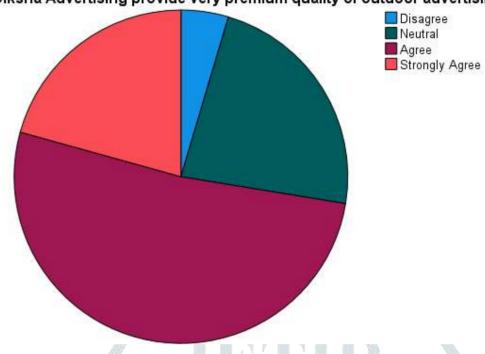

Diksha Advertising provide very premium quality of outdoor advertising

| Mean | Missing | 3.89 ide very premium quality of outdoor advertising |
|------|---------|------------------------------------------------------|
| N    |         | 87                                                   |
| N    | Valid   | 87                                                   |

|         |                |           |         |               | Cumulative |
|---------|----------------|-----------|---------|---------------|------------|
|         |                | Frequency | Percent | Valid Percent | Percent    |
| Valid   | Disagree       | 4         | 4.5     | 4.6           | 4.6        |
|         | Neutral        | 20        | 22.7    | 23.0          | 27.6       |
|         | Agree          | 45        | 51.1    | 51.7          | 79.3       |
|         | Strongly Agree | 18        | 20.5    | 20.7          | 100.0      |
|         | Total          | 87        | 98.9    | 100.0         |            |
| Missing | System         | 1         | 1.1     |               |            |
| Total   |                | 88        | 100.0   |               |            |